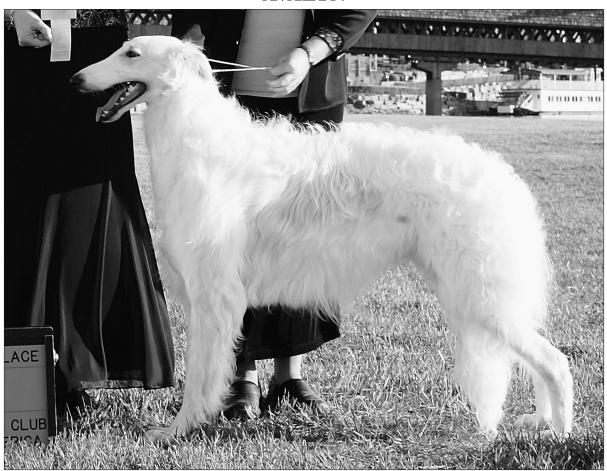

## **Avalyn's Regal Presence**

10/24/2007 Breeder(s): Lynne & Mike Bennett Male

White & Cream

Lynne & Mike Bennett 8760 Hidden Lake Howell, MI 48855-9212 517-404-1868; lynne@avalynborzoi.com

"RJ" is substantial, balanced, has ground-covering movement and is correct coming and going. Still maturing, he just needs his majors to finish. Already proven, his first litter was born 9/20/09. Heart: OFA #BZ-CA697/18M/C-VPI. Visit our website at: www.avalynborzoi.com